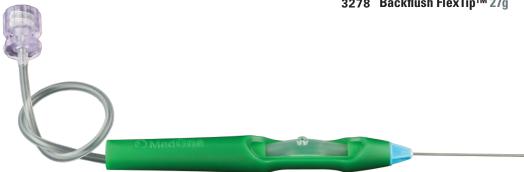

## **Backflush Instruments**

Backflush Instruments combine our ergonomic handle with our most popular cannulas in one convenient instrument. The instruments are available with a blunt tip cannula or a .75mm silicone tip, allowing easy passage through valved entry cannulas. The removable plug allows use with active or passive aspiration.

3286 Backflush Cannula 23g

3290 Backflush FlexTip™ 23g

3295 Backflush Cannula 25g

3296 Backflush FlexTip™ 25g

3276 Backflush Cannula 27g

3278 Backflush FlexTip™ 27g