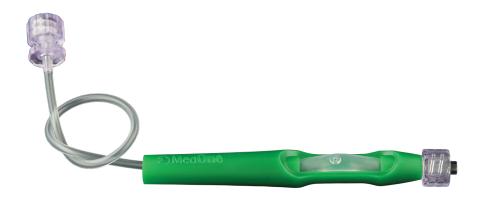

## **Backflush Handle**

Our Backflush Handle is designed to maximize performance and ergonomic comfort. The short handle provides excellent maneuverability in the surgical field, especially around wide-field viewing systems. The grip area is designed for precise control in delicate procedures. The luer lock fitting enables a quick, easy connection with any luer-compatible cannula, including all MedOne cannulas. The removable plug allows use with active or passive aspiration. 3228 Backflush Handle